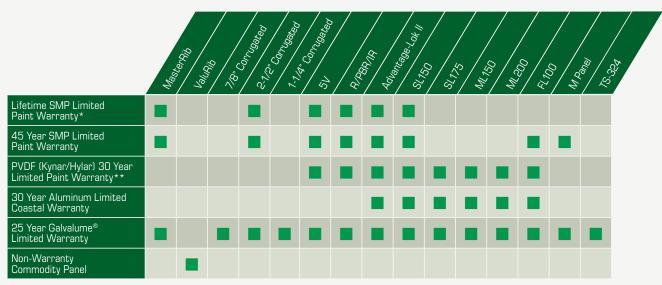

## Warranties

We stand behind our products with the best warranty protection in the industry. Our broad range of substrates and paint systems has a wide selection of warranties to suit the needs of your application and ensure you have years of trouble-free service. We use industry-leading SMP (Siliconized Modified Polyester) and commercial grade PVDF paint systems that are coated on premium quality Galvalume® steel for outstanding fade, chalk, and corrosion resistance. Our new aluminum panels utilize our commercial grade PVDF paint system and are suited for those looking for the best in long-term corrosion resistance, especially in coastal areas.

 $<sup>\</sup>hbox{$^*$Lifetime warranty upgrade must be purchased}.$ 

<sup>\*\*</sup>Applicable to 22 and 24 gauge steel.